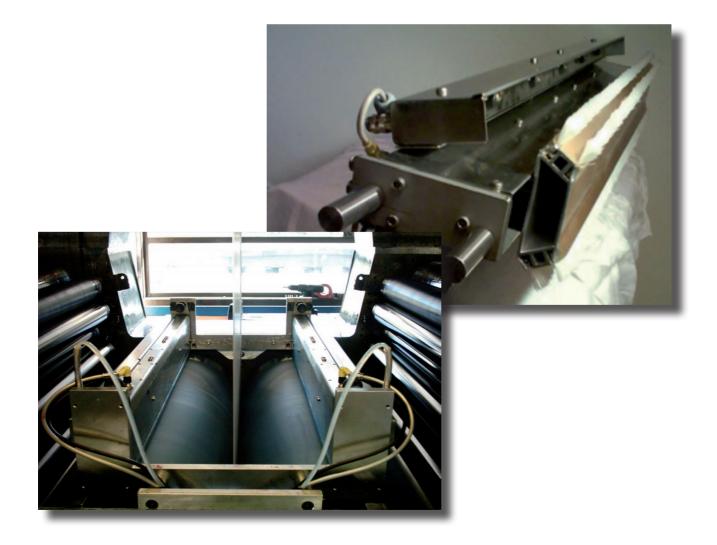

### SpeedClean

The SpeedClean system is simple and the cleaning result is perfect. It operates using a combination of spray wash and oscillating dual brushes, resulting in an efficient blanket cleaning at the lowest cost. The web is used for residue removal, which eliminates the need for any further waste disposal.

The system cleans all blankets in the press simultaneously, in less than one minute.

All functions can be programmed with easy to use PLC controls from touch screen monitors. The system allows multiple programs to be stored. The user screen is customized for any press configuration.

The blanket cleaning system requires very low maintenance and is easy to remove, due to quick connect/disconnect fittings and custom mounting brackets. The bars can be configured to fit any single or double width press.