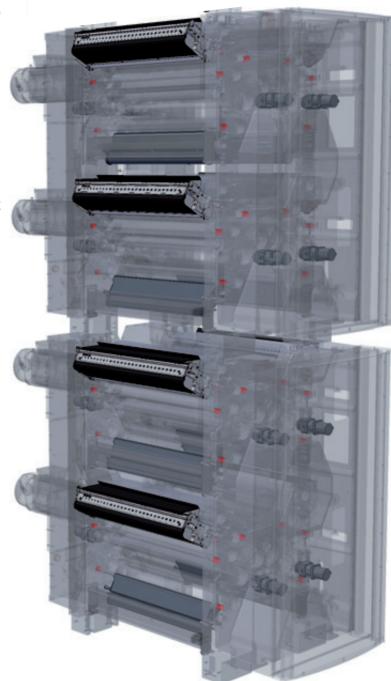

### SpeedClean

The SpeedClean system is simple and the cleaning result is perfect. It operates using a combination of spray wash and oscillating dual brushes, resulting in an efficient blanket cleaning at the lowest cost. The web is used for residue removal, which eliminates the need for any further waste disposal.

The system cleans all blankets in the press simultaneously, in less than one minute.

All functions can be programmed with easy to use PLC controls from touch screen monitors. The system allows multiple programs to be stored. The user screen is customized for any press configuration.

The blanket cleaning system requires very low maintenance and is easy to remove, due to quick connect/disconnect fittings and custom mounting brackets. The bars can be configured to fit any single or double width press.