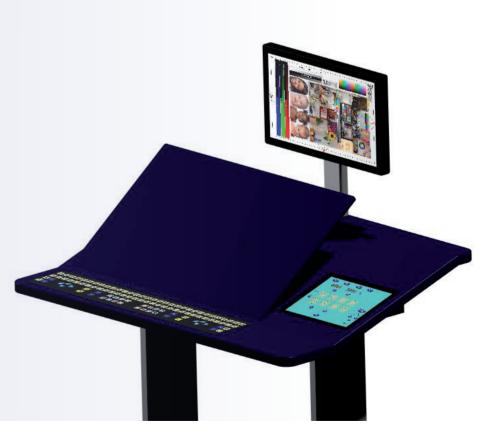

### **Control Console**

A new control console is the standard equipment for the modernization of your press. We provide you with different types of control consoles according to your special requirements.

The modern and flexible PC platform can even integrate the control of additional equipment.