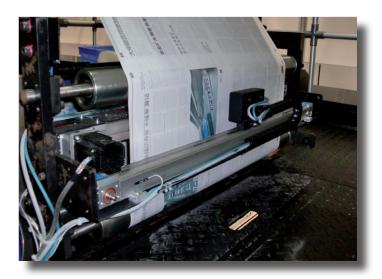

The color-to-color register control system provides alignment control with high precision in a minimum of time. A high speed camera is used to continuously scan the pre-determined pattern on the product. The small register marks can be positioned where it is most suitable considering page layout and prepress concerns.

The automatic cut-off register control system supervises and adjusts the cut-off position to the print location. Both systems can easily be retrofitted to any press with a motorized register control at a moderate cost.