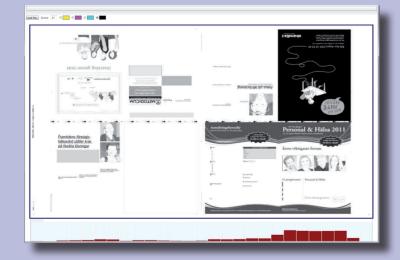

#### **Ink Zone Pre-adjustment**

This system makes it possible to integrates your press in a digital work flow and reduces your costs for each start up of new jobs. It uses information from CIP- or TIFF files generated from your CTP prepress system to calculate appropriate openings for each ink key. The fine tuning of the system can be adjusted to the highest performance by comparing the theoretical values with the actual values.

One system can provide several presses with presetting values.