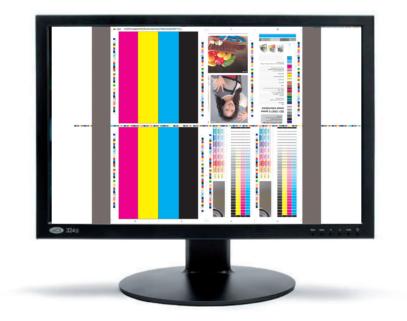

#### **Soft Proof**

Evello Graphics Soft Proof display shows the Printer a calibrated image of the intended end result.

This is achieved by combining a customized profile of machine, ink and paper with calibrated hardware.

The correct image will be displayed automatically when connected to the operator console.