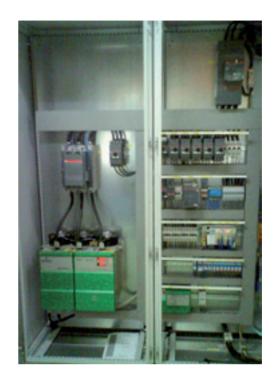

#### **Electrical**

We provide complete electrical systems for your press drive and control system.

For elder presses there are several reasons to justify a complete electrical/ electronical modernization, such as:

- More and more faults and breakdowns of the press.
- No longer availability of electrical spare part components.
- No or limited support of former suppliers of these components.

We can offer customized upgrades for most presses on the market.